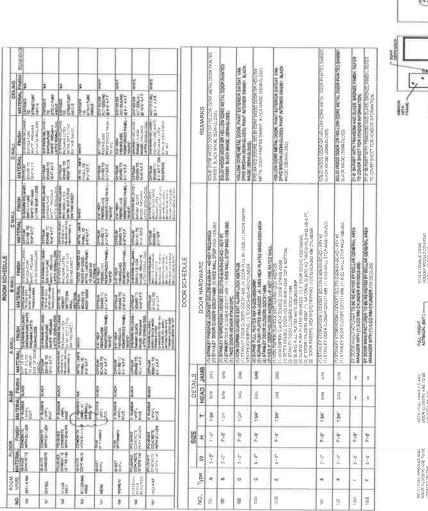

### **Executive Summary**

**Title:** Possible Approval of Dollar General Provisional Building Permit

**Recommended Action:** Approve of Dollar General Provisional Building Permit

**Summary:** Dollar General has received a conditional approval for a retail building from the Department of Safety and Professional Services. They are submitting the approved plans to the City for its provisional permit. Dollar General intends to start construction in September and conclude in December.

**Supporting Documents:** Permit Application, Plans, Conditional Approval

**Prepared by:** Bill Chang, City Administrator