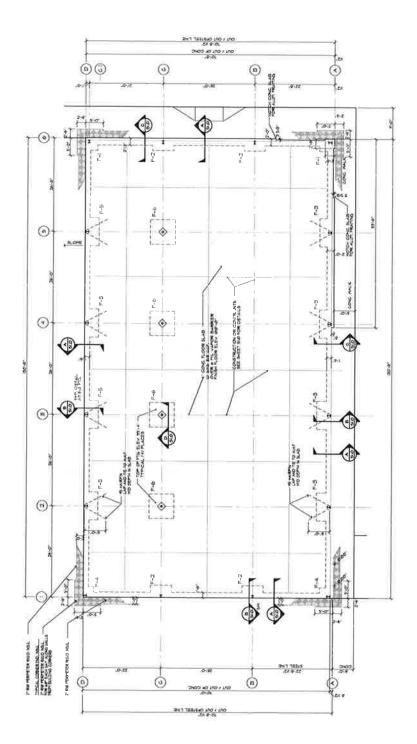

### **Executive Summary**

**Title:** Possible Approval of Dollar General Provisional Building Permit

**Recommended Action:** Approve of Dollar General Provisional Building Permit

**Summary:** Dollar General has received a conditional approval for a retail building from the Department of Safety and Professional Services. They are submitting the approved plans to the City for its provisional permit. Dollar General intends to start construction in September and conclude in December.

**Supporting Documents:** Permit Application, Plans, Conditional Approval

**Prepared by:** Bill Chang, City Administrator

### **Commercial – Industrial Building Permit Application**

City of Arcadia
203 W. Main Street, Arcadia WI 54612
(608) 323 – 3359 x 30 / fax (608) 323 - 3242
cityadmin@cityofaracadiawi.com

| Date: 5/16/                                                                                                                                                        | 2018                      | S                                             | Submitted By:             | Jin         | m. Welk              | ω             |
|--------------------------------------------------------------------------------------------------------------------------------------------------------------------|---------------------------|-----------------------------------------------|---------------------------|-------------|----------------------|---------------|
| Property Owner:                                                                                                                                                    | DGI Ar                    | cadia LLCP                                    | hone Number:              |             | 920-560-             | -             |
| P.O. Box/ Address:                                                                                                                                                 | DO E Washing              |                                               | Email:                    | M:KA        | Pangpw               |               |
| Project Address:                                                                                                                                                   | ppleton , wi              | 54911                                         | rear -                    | 10 10       | 51117                | 1,00,,,,      |
| Property Legal Descrip                                                                                                                                             | otion: E Ma               | in St.                                        | Arcadia                   | , 101       | 79619                |               |
| "Lot 1 of Certified Survey Map recorded in the office<br>ument No. 448265, as corrected by Affidavit of Co<br>of Section 33, Township 21 North, Range 9 West, City | rrectionrecorded Decem    | nber 7, 2017, as Docu<br>au County, Wisconsin | ment No. 448560, of<br>." | part of the | Southeast 1/4 of the | Southwest 1/4 |
| Zoning Classification:                                                                                                                                             |                           | Intended land/b                               | _                         |             | nmercial             | Retail        |
| Floodplain Impact:                                                                                                                                                 | Yes                       | No Wetla                                      | and Impact:               | Yes         | No                   |               |
| Type of Building:                                                                                                                                                  | Retail                    |                                               |                           |             |                      |               |
| Project Timeline: Estimated Cost of Proj                                                                                                                           | September 1<br>ect: 691,3 |                                               | December                  | 31,         | 8106                 |               |
| Description of Utility                                                                                                                                             |                           | ctric, 1                                      | Vatural                   | Ga          | s, wat               | W,_           |
| Needs:                                                                                                                                                             | _Seu                      | ver, +                                        | elephon                   | 2, in       | ternet               |               |
|                                                                                                                                                                    |                           |                                               |                           |             |                      |               |
|                                                                                                                                                                    | Name                      | Li                                            | icense No.                |             | Phone Number         |               |
| General Contractor:                                                                                                                                                | Day Con.                  | struction.                                    | uc 135                    | 4252        | 920-22               | 9-4455        |
| Electrical Contractor:                                                                                                                                             |                           | etric ue                                      | 1135                      | 523         | 920-765              |               |
| Plumbing Contractor:                                                                                                                                               | Lehr Ht                   | as Plha                                       | 2263                      | 220         |                      | 87-3426       |
| HVAC Contractor:                                                                                                                                                   | ٤٠ ـ ـ                    | , , ,                                         | 964                       | 3           |                      | 5 - 0 (8)0    |
|                                                                                                                                                                    |                           |                                               |                           |             |                      |               |