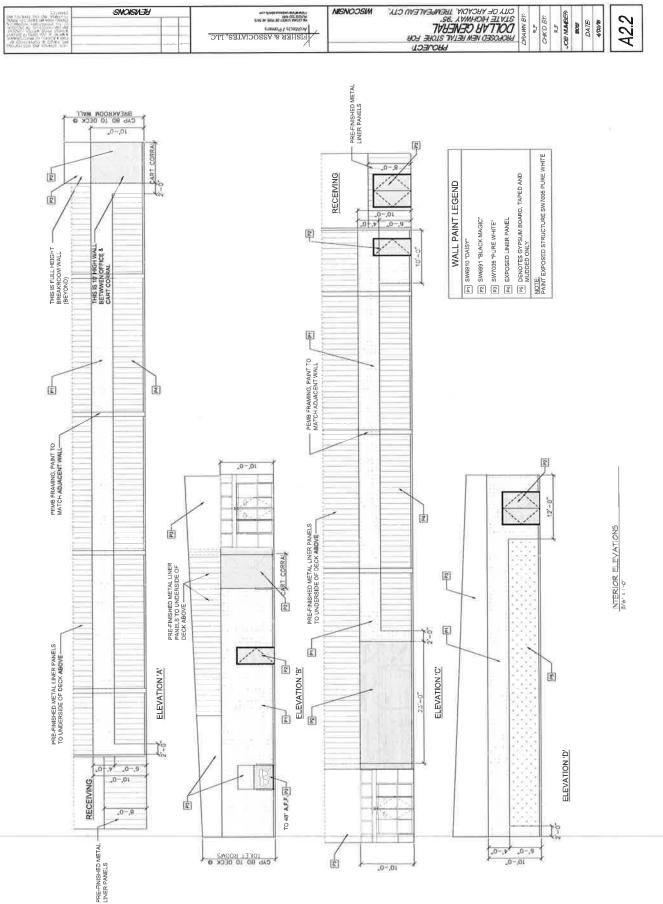

### **Executive Summary**

**Title:** Possible Approval of Dollar General Provisional Building Permit

**Recommended Action:** Approve of Dollar General Provisional Building Permit

**Summary:** Dollar General has received a conditional approval for a retail building from the Department of Safety and Professional Services. They are submitting the approved plans to the City for its provisional permit. Dollar General intends to start construction in September and conclude in December.

**Supporting Documents:** Permit Application, Plans, Conditional Approval

**Prepared by:** Bill Chang, City Administrator