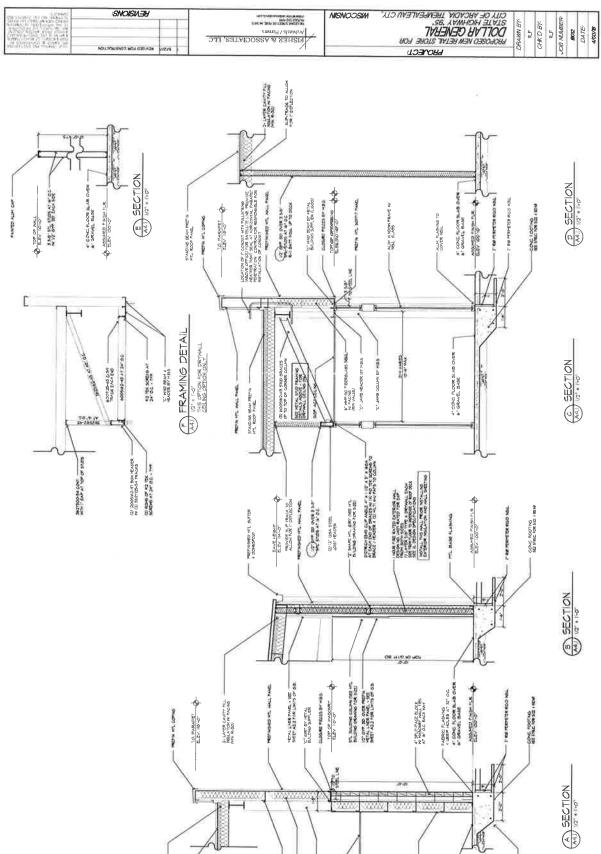

### **Executive Summary**

**Title:** Possible Approval of Dollar General Provisional Building Permit

**Recommended Action:** Approve of Dollar General Provisional Building Permit

**Summary:** Dollar General has received a conditional approval for a retail building from the Department of Safety and Professional Services. They are submitting the approved plans to the City for its provisional permit. Dollar General intends to start construction in September and conclude in December.

**Supporting Documents:** Permit Application, Plans, Conditional Approval

**Prepared by:** Bill Chang, City Administrator