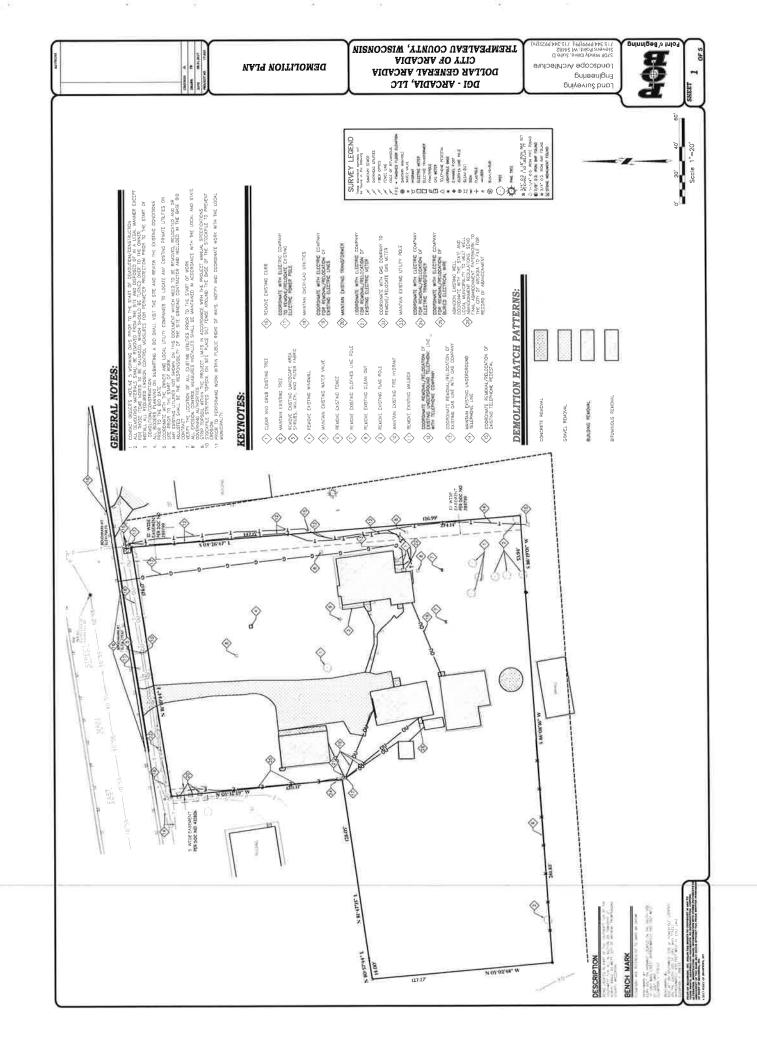

### **Executive Summary**

**Title:** Possible Approval of Dollar General Provisional Building Permit

**Recommended Action:** Approve of Dollar General Provisional Building Permit

**Summary:** Dollar General has received a conditional approval for a retail building from the Department of Safety and Professional Services. They are submitting the approved plans to the City for its provisional permit. Dollar General intends to start construction in September and conclude in December.

**Supporting Documents:** Permit Application, Plans, Conditional Approval

**Prepared by:** Bill Chang, City Administrator