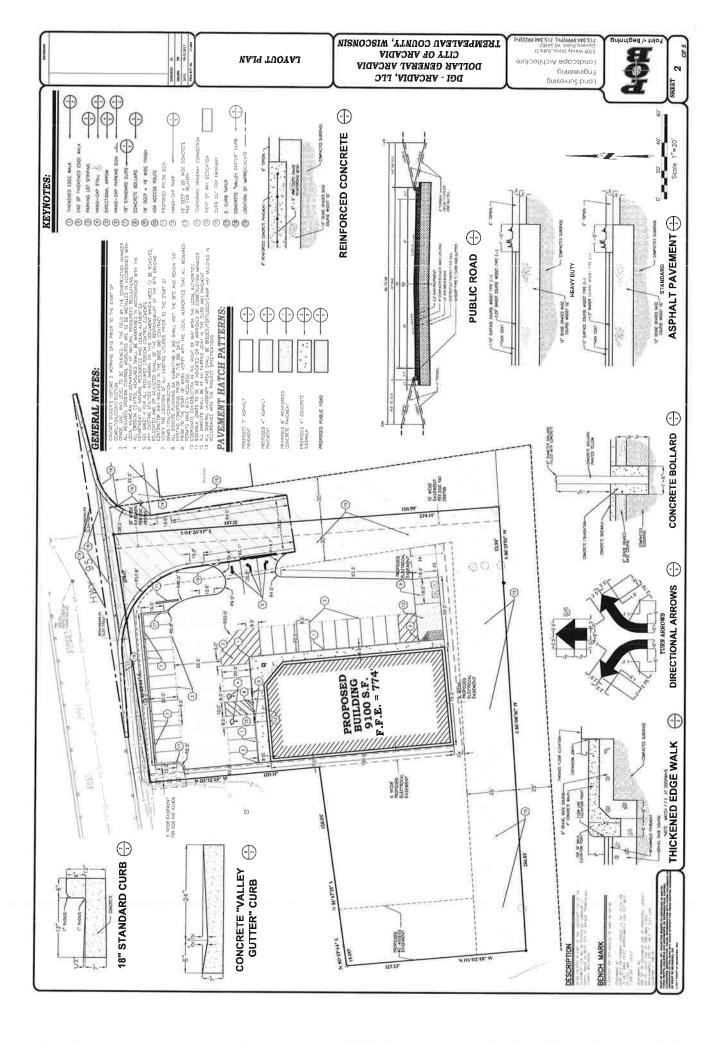

### **Executive Summary**

**Title:** Possible Approval of Dollar General Provisional Building Permit

**Recommended Action:** Approve of Dollar General Provisional Building Permit

**Summary:** Dollar General has received a conditional approval for a retail building from the Department of Safety and Professional Services. They are submitting the approved plans to the City for its provisional permit. Dollar General intends to start construction in September and conclude in December.

**Supporting Documents:** Permit Application, Plans, Conditional Approval

**Prepared by:** Bill Chang, City Administrator