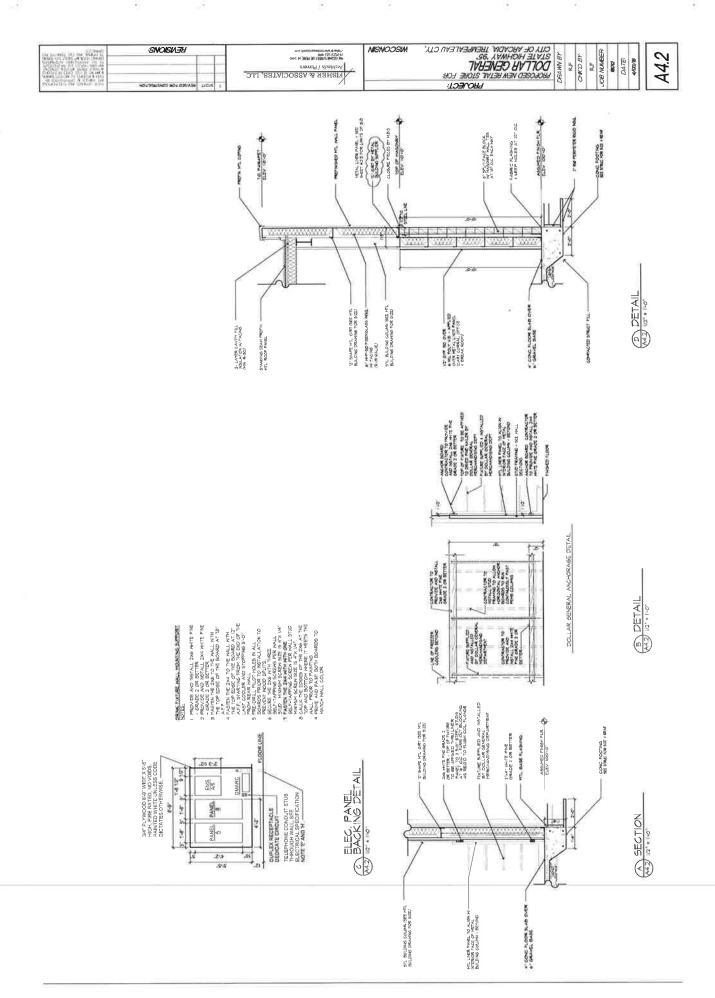

### **Executive Summary**

**Title:** Possible Approval of Dollar General Provisional Building Permit

**Recommended Action:** Approve of Dollar General Provisional Building Permit

**Summary:** Dollar General has received a conditional approval for a retail building from the Department of Safety and Professional Services. They are submitting the approved plans to the City for its provisional permit. Dollar General intends to start construction in September and conclude in December.

**Supporting Documents:** Permit Application, Plans, Conditional Approval

**Prepared by:** Bill Chang, City Administrator