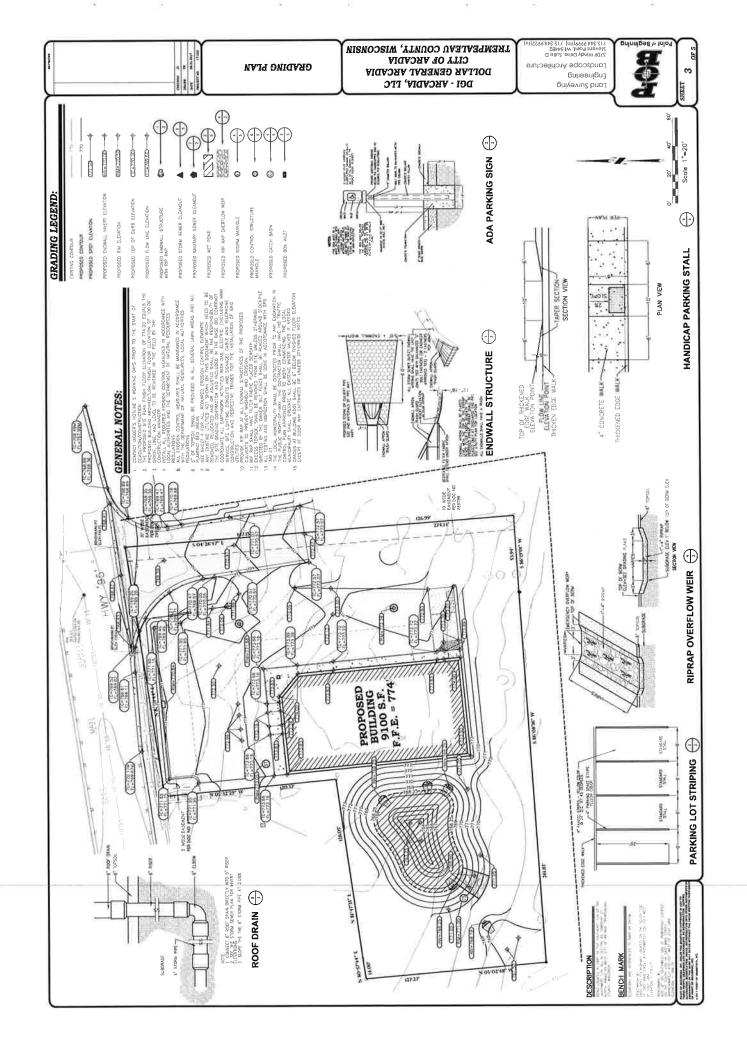

### **Executive Summary**

**Title:** Possible Approval of Dollar General Provisional Building Permit

**Recommended Action:** Approve of Dollar General Provisional Building Permit

**Summary:** Dollar General has received a conditional approval for a retail building from the Department of Safety and Professional Services. They are submitting the approved plans to the City for its provisional permit. Dollar General intends to start construction in September and conclude in December.

**Supporting Documents:** Permit Application, Plans, Conditional Approval

**Prepared by:** Bill Chang, City Administrator