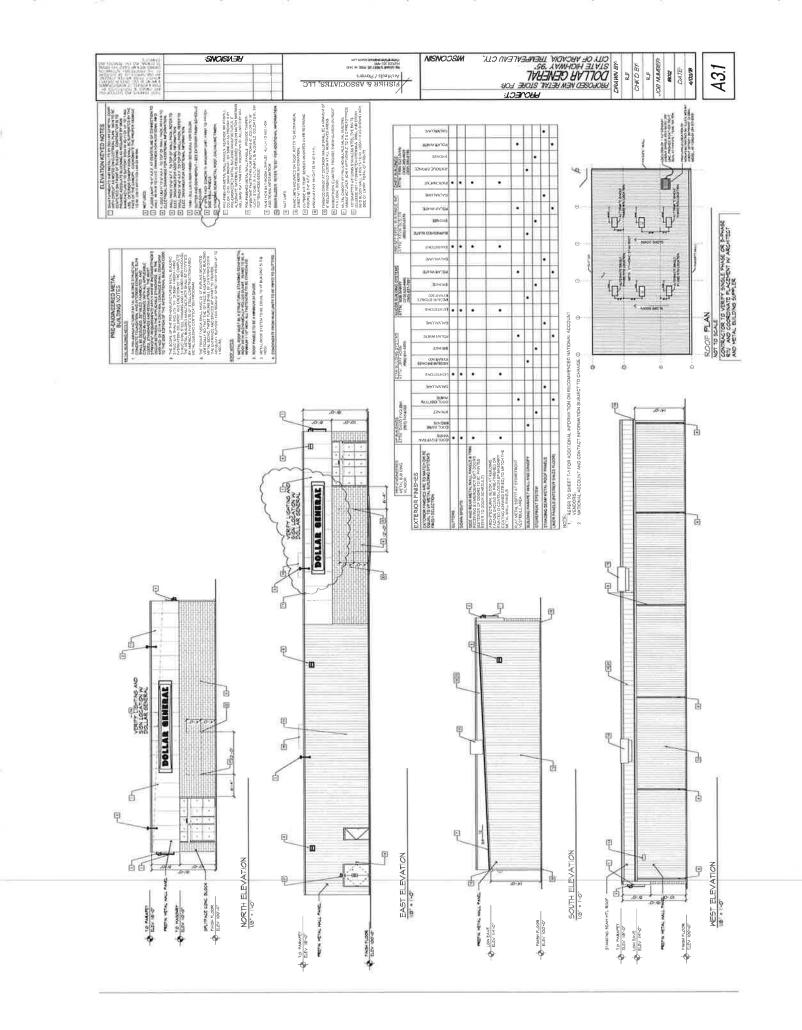

### **Executive Summary**

**Title:** Possible Approval of Dollar General Provisional Building Permit

**Recommended Action:** Approve of Dollar General Provisional Building Permit

**Summary:** Dollar General has received a conditional approval for a retail building from the Department of Safety and Professional Services. They are submitting the approved plans to the City for its provisional permit. Dollar General intends to start construction in September and conclude in December.

**Supporting Documents:** Permit Application, Plans, Conditional Approval

**Prepared by:** Bill Chang, City Administrator

CITY OF ARCADIA, TREMPEALEAU CTY., WISCONSIN STATE HIGHWAY "95"

PROTOTYPE "E"

#18788

STORE #

ALL SUBMITTALS MUST INCLUDE THE ARCHITECTS CERTIFICATION LETTER ITEMIZING ALL DEVIATIONS FROM THIS SET AND EXPLANATIONS.

ALL PROTOTYPICAL PLAN INQUINIES TO BE DIRECTED TO THE DOLLAR GENERAL ARCHITECTURES. AND ENGINEERING DEPARTMENT (AS) 855-4753 OR EMAIL TO BISHARMSOULARGENEENCOM

| 0                                | SUCARE LOOI AGE LEGEND                                                                                                    | ברבפבואם                                                      |
|----------------------------------|---------------------------------------------------------------------------------------------------------------------------|---------------------------------------------------------------|
| OVERALL                          | TOTAL SQUARE FOOTAGE<br>TOTAL LEASABLE AREA<br>OVERALL BUILDING DIMENSIONS<br>SALES FLOOR DIMENSIONS                      | 9,211 S.F.<br>9,226 S.F.<br>70-0' X 130-8*<br>68-0" X 104'-5* |
| BREAK<br>TOILET RO               | SALES AREA<br>RECEVING AREA<br>BREAK ROOM & OFFICE AREA<br>TOILET ROOMS & HALLWAY AREA                                    | 7,283 S F<br>1,111 S F<br>175 S F<br>175 S F                  |
| NOTES:<br>1. BUILDING<br>AND LOC | VOTES;<br>"I BUILDING MUST COMPLY WITH ALL BUILDING (FEDERAL, STATE<br>AND LOCAL), FIRE, ADA AND HEALTH DEPARTMENT CODES. | BUILDING (FEDERAL, STAT<br>H DEPARTMENT CODES.                |
| 2, NO TAPE                       | 2, NO TAPERED COLUMNS ALLOWED                                                                                             |                                                               |
| 3. MAINTAIN<br>PLANS             | 3, MAINTAIN INTERIOR CLEAR SALES SPACE AS REQUIRED ON PLANS.                                                              | PACE AS REQUIRED ON                                           |