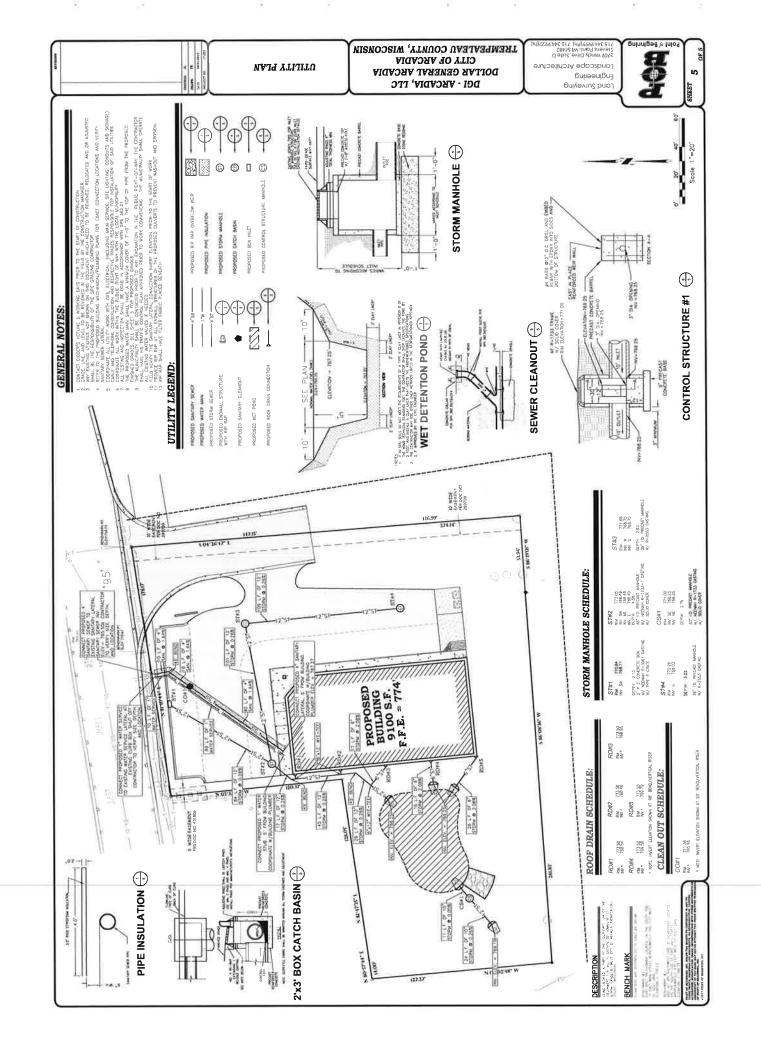

### **Executive Summary**

**Title:** Possible Approval of Dollar General Provisional Building Permit

**Recommended Action:** Approve of Dollar General Provisional Building Permit

**Summary:** Dollar General has received a conditional approval for a retail building from the Department of Safety and Professional Services. They are submitting the approved plans to the City for its provisional permit. Dollar General intends to start construction in September and conclude in December.

**Supporting Documents:** Permit Application, Plans, Conditional Approval

**Prepared by:** Bill Chang, City Administrator