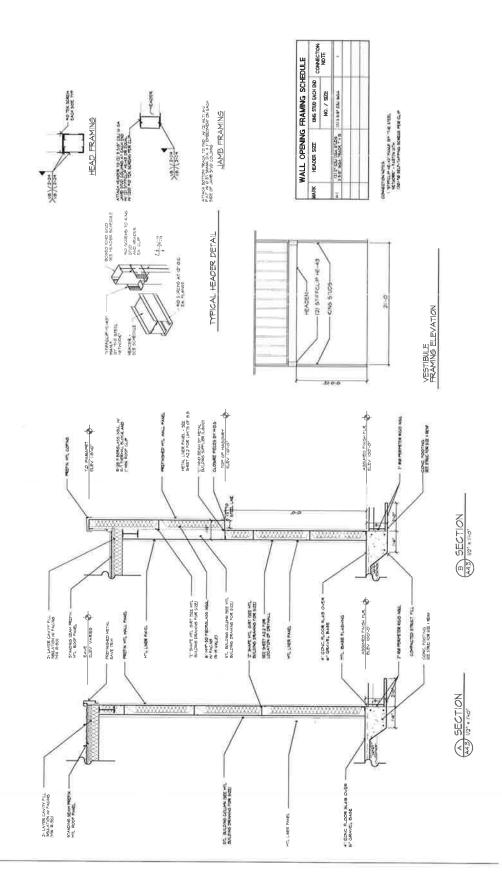

### **Executive Summary**

**Title:** Possible Approval of Dollar General Provisional Building Permit

**Recommended Action:** Approve of Dollar General Provisional Building Permit

**Summary:** Dollar General has received a conditional approval for a retail building from the Department of Safety and Professional Services. They are submitting the approved plans to the City for its provisional permit. Dollar General intends to start construction in September and conclude in December.

**Supporting Documents:** Permit Application, Plans, Conditional Approval

**Prepared by:** Bill Chang, City Administrator