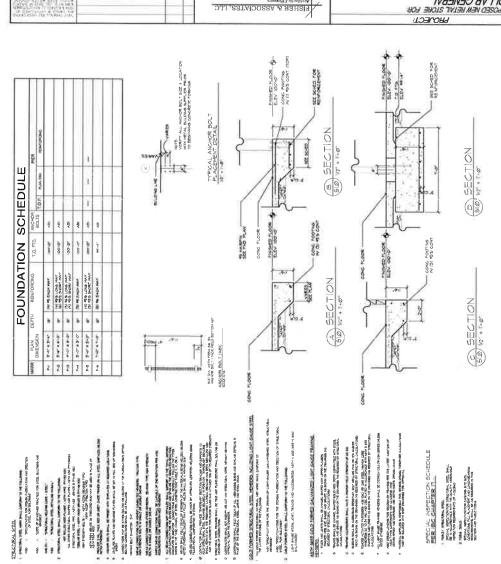

### **Executive Summary**

**Title:** Possible Approval of Dollar General Provisional Building Permit

**Recommended Action:** Approve of Dollar General Provisional Building Permit

**Summary:** Dollar General has received a conditional approval for a retail building from the Department of Safety and Professional Services. They are submitting the approved plans to the City for its provisional permit. Dollar General intends to start construction in September and conclude in December.

**Supporting Documents:** Permit Application, Plans, Conditional Approval

**Prepared by:** Bill Chang, City Administrator

### **Commercial – Industrial Building Permit Application**

City of Arcadia
203 W. Main Street, Arcadia WI 54612
(608) 323 – 3359 x 30 / fax (608) 323 - 3242
cityadmin@cityofaracadiawi.com

| Date: 5/16/                                                                                                                                                        | 2018                      | S                                             | Submitted By:             | Jin         | m. Welk              | ω             |
|--------------------------------------------------------------------------------------------------------------------------------------------------------------------|---------------------------|-----------------------------------------------|---------------------------|-------------|----------------------|---------------|
| Property Owner:                                                                                                                                                    | DGI Ar                    | cadia LLCP                                    | hone Number:              |             | 920-560-             | -             |
| P.O. Box/ Address:                                                                                                                                                 | DO E Washing              |                                               | Email:                    | M:KA        | Pangpw               |               |
| Project Address:                                                                                                                                                   | ppleton , wi              | 54911                                         | rear -                    | 10 10       | 51117                | 1,00,,,,      |
| Property Legal Descrip                                                                                                                                             | otion: E Ma               | in St.                                        | Arcadia                   | , 101       | 79619                |               |
| "Lot 1 of Certified Survey Map recorded in the office<br>ument No. 448265, as corrected by Affidavit of Co<br>of Section 33, Township 21 North, Range 9 West, City | rrectionrecorded Decem    | nber 7, 2017, as Docu<br>au County, Wisconsin | ment No. 448560, of<br>." | part of the | Southeast 1/4 of the | Southwest 1/4 |
| Zoning Classification:                                                                                                                                             |                           | Intended land/b                               | _                         |             | nmercial             | Retail        |
| Floodplain Impact:                                                                                                                                                 | Yes                       | No Wetla                                      | and Impact:               | Yes         | No                   |               |
| Type of Building:                                                                                                                                                  | Retail                    |                                               |                           |             |                      |               |
| Project Timeline: Estimated Cost of Proj                                                                                                                           | September 1<br>ect: 691,3 |                                               | December                  | 31,         | 8106                 |               |
| Description of Utility                                                                                                                                             |                           | ctric, 1                                      | Vatural                   | Ga          | s, wat               | W,_           |
| Needs:                                                                                                                                                             | _Seu                      | ver, +                                        | elephon                   | 2, in       | ternet               |               |
|                                                                                                                                                                    |                           |                                               |                           |             |                      |               |
|                                                                                                                                                                    | Name                      | Li                                            | icense No.                |             | Phone Number         |               |
| General Contractor:                                                                                                                                                | Day Con.                  | struction.                                    | uc 135                    | 4252        | 920-22               | 9-4455        |
| Electrical Contractor:                                                                                                                                             |                           | etric ue                                      | 1135                      | 523         | 920-765              |               |
| Plumbing Contractor:                                                                                                                                               | Lehr Ht                   | as Plha                                       | 2263                      | 220         |                      | 87-3426       |
| HVAC Contractor:                                                                                                                                                   | ٤٠ ـ ـ                    | , , ,                                         | 964                       | 3           |                      | 5 - 0 (8)0    |
|                                                                                                                                                                    |                           |                                               |                           |             |                      |               |